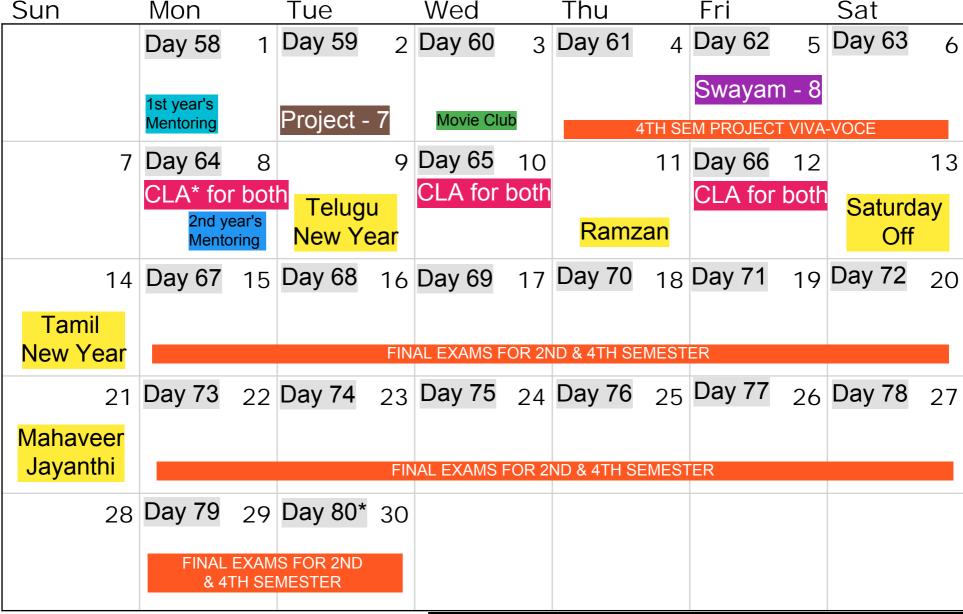

| Swayam - 7       | CCM - 2          |
| 24  | <b>Day 54</b> 25 | <b>Day 55</b> 26 | <b>Day 56</b> 27 | <b>Day 57</b> 28 |                  | 30               |
|     |                  | 2nd year's - MI  | O TERM EXAMS     |                  | Good             | Saturday         |
|     |                  |                  | Book Review      |                  | Friday           | Off              |
| 31  |                  |                  |                  |                  |                  |                  |
|     |                  |                  |                  |                  |                  |                  |
|     |                  |                  |                  |                  |                  |                  |

### April 2024